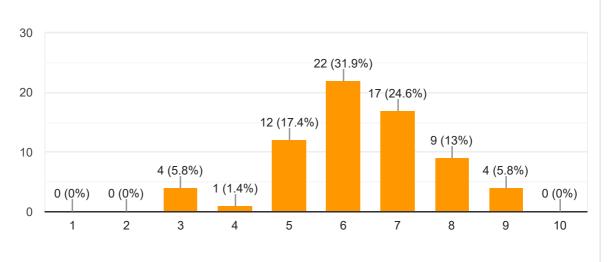

## The happiness survey

71 responses

Rate your current general happiness, not "at the moment" but on average.

69 responses

Where on the happiness line from 1-10 would you place being content (by your own definition)?