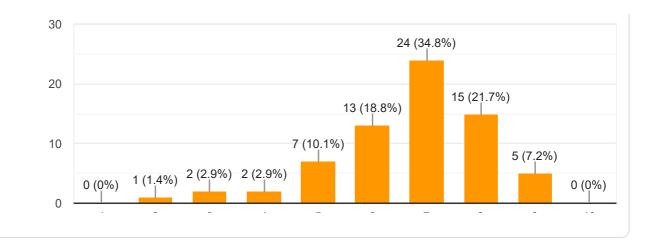

69 responses

What average happiness score do you consider to be acceptable for your life, going forward?

69 responses

My family

Fear to change

Loneliness, single

Health, poverty

Friend Problems