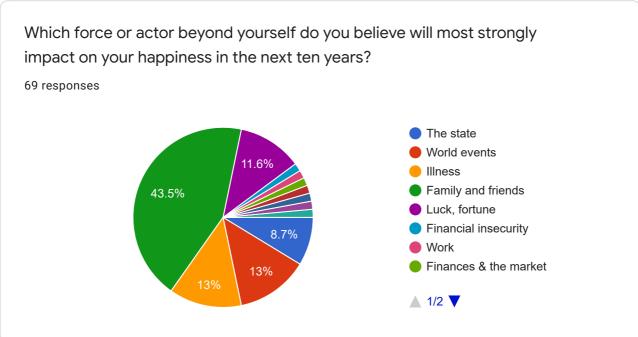

## The happiness survey

71 responses

Rate your current general happiness, not "at the moment" but on average.

69 responses



Where on the happiness line from 1-10 would you place being content (by your own definition)?

69 responses



What average happiness score do you consider to be acceptable for your life, going forward?

69 responses





My family

Fear to change

Loneliness, single

Health, poverty

Friend Problems

Lack of connection

Family drama and weight



My cats, books

Friends, games

my boyfriend

The little things

Animals, supportive friends





Do you feel that you have the tools to counter unhappiness if it impacts you from an external source?





This content is neither created nor endorsed by Google. Report Abuse - Terms of Service - Privacy Policy

Google Forms