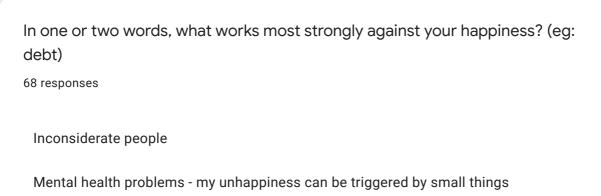

69 responses

What average happiness score do you consider to be acceptable for your life, going forward?

69 responses

My family

Fear to change

Loneliness, single

Health, poverty

Friend Problems

Lack of connection

Family drama and weight

My cats, books

Friends, games

my boyfriend

The little things

Animals, supportive friends

Do you feel that you have the tools to counter unhappiness if it impacts you from an external source?