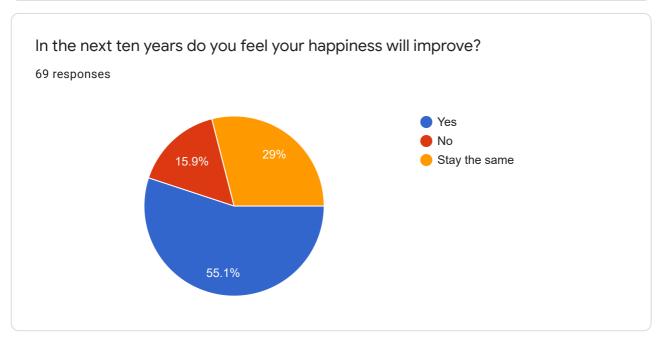

## The happiness survey

71 responses

Rate your current general happiness, not "at the moment" but on average.

69 responses



Where on the happiness line from 1-10 would you place being content (by your own definition)?

69 responses



What average happiness score do you consider to be acceptable for your life, going forward?

69 responses





My family

Fear to change

Loneliness, single

Health, poverty

Friend Problems

Lack of connection

Family drama and weight



My cats, books

Friends, games

my boyfriend

The little things

Animals, supportive friends





Do you feel that you have the tools to counter unhappiness if it impacts you from an external source?





This content is neither created nor endorsed by Google. Report Abuse - Terms of Service - Privacy Policy

Google Forms