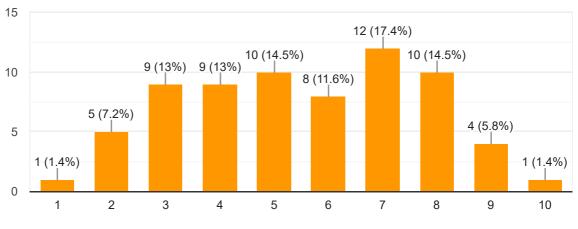

## The happiness survey

71 responses

Rate your current general happiness, not "at the moment" but on average.

69 responses

Where on the happiness line from 1-10 would you place being content (by your own definition)?